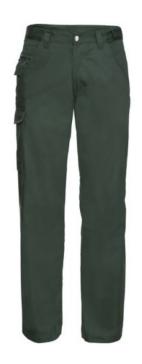

# WORK PANTS WITH MODERN CUT, MATERIAL 65/35, TWILL

## **Specification**

Russell. Work pants with a modern cut. Material 65% polyester 35% cotton, 245 g, with adjustable waist, 2 back pockets with flaps, cargo pocket on the right sock, small pocket under the belt. Washing at 40C in the machine. Color Dark green, Pants, work pants, twill