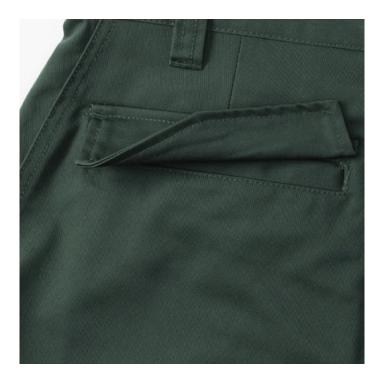

## **Specification**

Russell. Work pants with a modern cut. Material 65% polyester 35% cotton, 245 g, with adjustable waist, 2 back pockets with flaps, cargo pocket on the right sock, small pocket under the belt. Washing at 40C in the machine. Color Dark green, Pants, work pants, twill